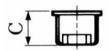

## **ACCESSORIES FOR MODULAR CONNECTORS DUST COVERS FOR MODULAR CONNECTORS**

TM- \* -DC \*

| No. of contacts | CL No.     | Part No. | А    | В    | С   | Cover color | RoHS |
|-----------------|------------|----------|------|------|-----|-------------|------|
| 4               | 222-1364-6 | TM-4-DC1 | 9    | 11   | 8.5 | Dark grey   |      |
| 6               | 222-0135-3 | TM-6-DC  | 12   | 13   | 8.5 | Natural     |      |
| 6               | 222-1052-3 | TM-6-DC1 | 11   | 11   | 8.5 | Dark grey   | YES  |
| 8               | 222-0276-5 | TM-8-DC  | 15.6 | 13.9 | 6.5 | Natural     |      |
| 8               | 222-2261-9 | TM-8-DC1 | 13.2 | 11.2 | 6.5 | Natural     |      |