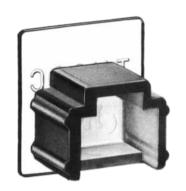

## **ACCESSORIES FOR MODULAR CONNECTORS DUST COVERS FOR MODULAR CONNECTORS**

TM- \* -DC \*

| No. of contacts | CL No.     | Part No. | А    | В    | С   | Cover color | RoHS |
|-----------------|------------|----------|------|------|-----|-------------|------|
| 4               | 222-1364-6 | TM-4-DC1 | 9    | 11   | 8.5 | Dark grey   |      |
| 6               | 222-0135-3 | TM-6-DC  | 12   | 13   | 8.5 | Natural     |      |
| 6               | 222-1052-3 | TM-6-DC1 | 11   | 11   | 8.5 | Dark grey   | YES  |
| 8               | 222-0276-5 | TM-8-DC  | 15.6 | 13.9 | 6.5 | Natural     |      |
| 8               | 222-2261-9 | TM-8-DC1 | 13.2 | 11.2 | 6.5 | Natural     |      |

Note 1: If the modular plug does not mate with the modular jack, mount the dust cover to protect the mating section. Note 2: Orders must be placed in 100-unit volumes.