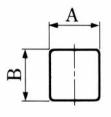

## **ACCESSORIES FOR MODULAR CONNECTORS DUST COVERS FOR MODULAR CONNECTORS**

TM- \* -DC \*

| No. of contacts | CL No.     | Part No. | А    | В    | С   | Cover color | RoHS |
|-----------------|------------|----------|------|------|-----|-------------|------|
| 4               | 222-1364-6 | TM-4-DC1 | 9    | 11   | 8.5 | Dark grey   |      |
| 6               | 222-0135-3 | TM-6-DC  | 12   | 13   | 8.5 | Natural     |      |
| 6               | 222-1052-3 | TM-6-DC1 | 11   | 11   | 8.5 | Dark grey   | YES  |
| 8               | 222-0276-5 | TM-8-DC  | 15.6 | 13.9 | 6.5 | Natural     |      |
| 8               | 222-2261-9 | TM-8-DC1 | 13.2 | 11.2 | 6.5 | Natural     |      |